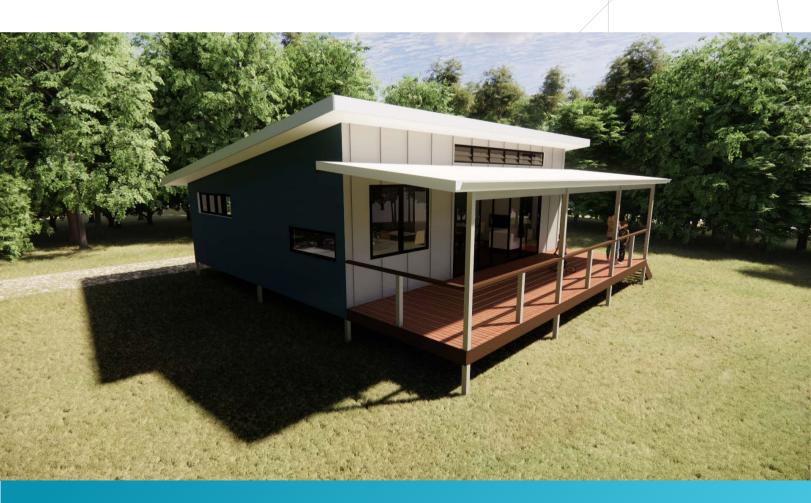

#### 45m<sup>2</sup> Granny Flat From \$43,000

Im Int

Internal GFA 45m<sup>2</sup>

Outdoor Area 20m²

Overall Footprint 6.7m x 10.4m

#### 60m<sup>2</sup> Granny Flat From \$53,000