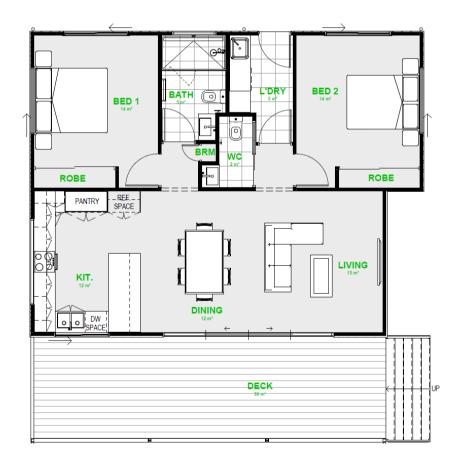

d House is a Sunshine Coast based construction business established in 2018. We are a young, energetic team, determined to make the building journey enjoyable for all of our clients.

We do this by having a clear step-by-step process for both ourselves, and our clients, to follow along during the building journey.

We believe that local knowledge, clear communication, easy to understand documentation and quality workmanship, are the keys to a successful building journey.

Chat to us today to find out how we do it!

#### 45m<sup>2</sup> Granny Flat From \$43,000



Im Int

Internal GFA 45m<sup>2</sup>

Outdoor Area 20m²

Overall Footprint 6.7m x 10.4m



#### 60m<sup>2</sup> Granny Flat From \$53,000







#### 90m<sup>2</sup> Granny Flat From \$64,000





11m x 11.6m

Overall Footprint



## 120m<sup>2</sup> Family Home From \$85,000







Overall Footprint

# 150m<sup>2</sup> Family Home From \$98,000







Outdoor Area 73m<sup>2</sup>

Overall Footprint 17m x 13m



#### Any questions?

Contact Isaac on 0487 256 061 or email isaac@theshedhouse.com.au to discuss your new project.

# Key things to remember



#### **Concrete Slab or Suspended Floor**

All of our designs can be built on either a concrete slab (flat sites) or suspended floor foundation (sloping sites). Our experienced team will help you determine the most appropriate foundation for your site and budget.



#### **Customised To Suit** You!

Our concept plans have been designed with the lifestyle of Queensland families in mind. Our plans may be further customised to suit your need. BYO plans and custom desi