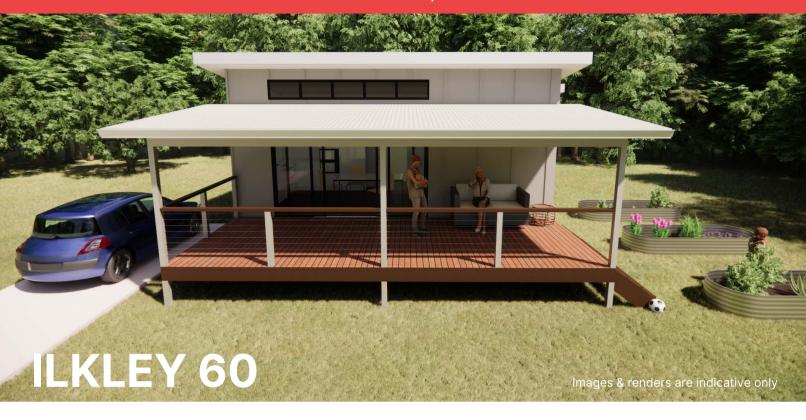

om.au to discuss your new project.

# Meet our team of passionate professionals



The Shed House is a Sunshine Coast based construction business established in 2018. We are a young, energetic team, determined to make the building journey enjoyable for all of our clients.

We do this by having a clear step-by-step process for both ourselves, and our clients, to follow along during the building journey.

We believe that local knowledge, clear communication, easy to understand documentation and quality workmanship, are the keys to a successful building journey.

Chat to us today to find out how we do it!

#### 45m<sup>2</sup> Granny Flat From \$43,000



Im Int

Internal GFA 45m<sup>2</sup>

Outdoor Area 20m²

Overall Footprint 6.7m x 10.4m



#### 60m<sup>2</sup> Granny Flat From \$53,000







#### 90m<sup>2</sup> Granny Flat From \$64,000





11m x 11.6m

Overall Footprint



## 120m<sup>2</sup> Family Home From \$85,000







Overall Footprint

# 150m<sup>2</sup> Family Home From \$98,000







Outdoor Area 73m<sup>2</sup>

Overall Footprint 17m x 13m



#### Any questions?

Contact Isaac on 0487 256 061 or email isaac@theshedhouse.com.au to discuss your new project.

# Key things to remember



#### **Concrete Slab or Suspended Floor**

All of our designs can be built on either a concrete slab (flat sites) or suspended floor foundation (sloping sites). Our experienced team will help you determine the most appropriate foundation for your site and budget.



#### **Customised To Suit** You!

Our concept plans have been designed with the lifestyle of Queensland families