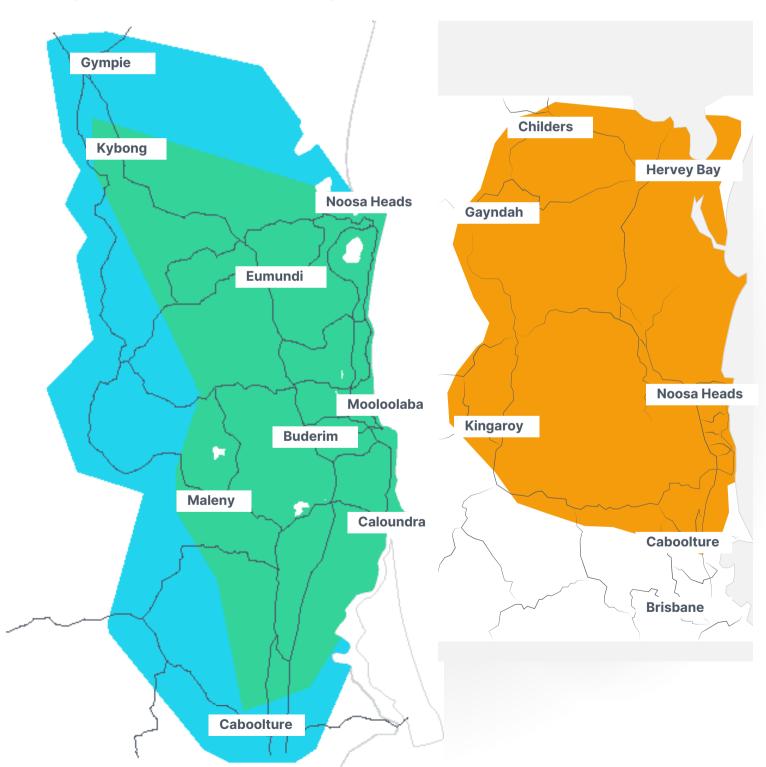

### **SERVICE ZONES**

#### **Green Zone**

Within our regular service area.

Kit & Lock Up Available

#### **Blue Zone**

May incur additional travel fees.

Kit & Lock Up Available

Kit Delivery