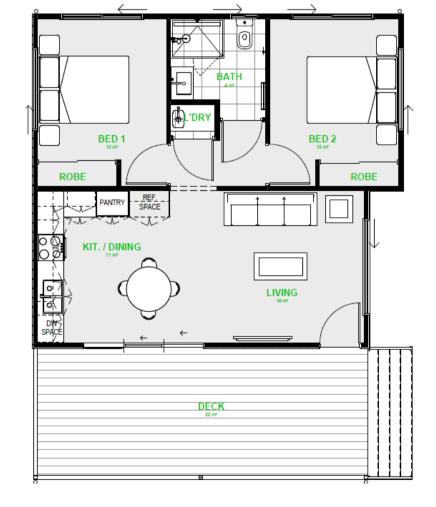

.au to discuss your new project.

# Meet our team of passionate professionals



The Shed House is a Sunshine Coast based construction business established in 2018. We are a young, energetic team, determined to make the building journey enjoyable for all of our clients.

We do this by having a clear step-by-step process for both ourselves, and our clients, to follow along during the building journey.

We believe that local knowledge, clear communication, easy to understand documentation and quality workmanship, are the keys to a successful building journey.

Chat to us today to find out how we do it!

#### 45m<sup>2</sup> Granny Flat From \$43,000



Im Int

Internal GFA 45m<sup>2</sup>

Outdoor Area 20m²

Overall Footprint 6.7m x 10.4m



#### 60m<sup>2</sup> Granny Flat From \$53,000







#### 90m<sup>2</sup> Granny Flat From \$64,000





11m x 11.6m

Overall Footprint



## 120m<sup>2</sup> Family Home From \$85,000







Overall Footprint

# 150m<sup>2</sup> Family Home From \$98,000







Outdoor Area 73m<sup>2</sup>

Overall Footprint 17m x 13m



#### Any questions?

Contact Isaac on 0487 256 061 or email isaac@theshedhouse.com.au to discuss your new project.

# Key things to remember



#### **Concrete Slab or Suspended Floor**

All of our designs can be built on either a concrete slab (flat sites) or suspended floor foundation (sloping sites). Our experienced team will help you determine the most appropriate foundation for your site and budget.



#### **Customised To Suit** You!

Our concept plans have been designed with the lifestyle of Queensland families i