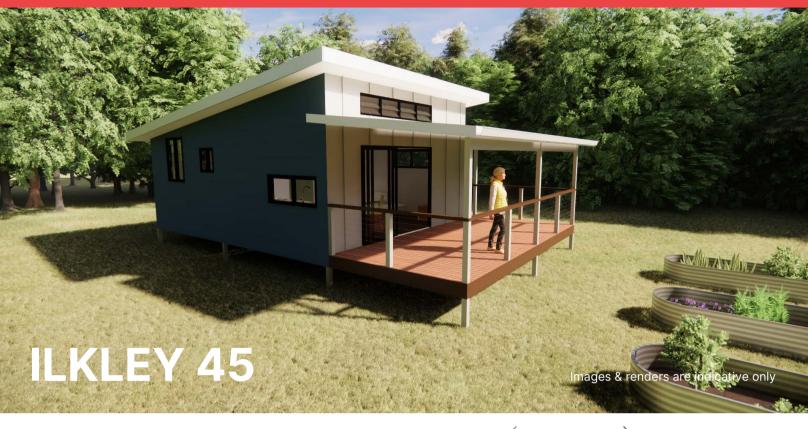

#### 45m<sup>2</sup> Granny Flat From \$43,000

Im Int

Internal GFA 45m<sup>2</sup>

Outdoor Area 20m²

Overall Footprint 6.7m x 10.4m