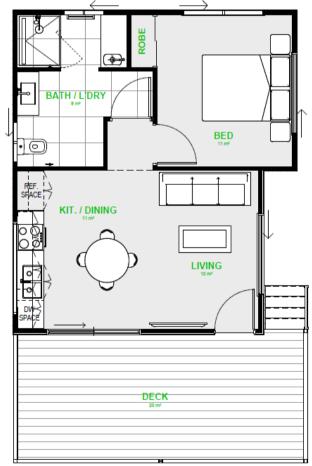

#### 45m<sup>2</sup> Granny Flat From \$43,000

Im Int

Internal GFA 45m<sup>2</sup>

Outdoor Area 20m²

Overall Footprint 6.7m x 10.4m