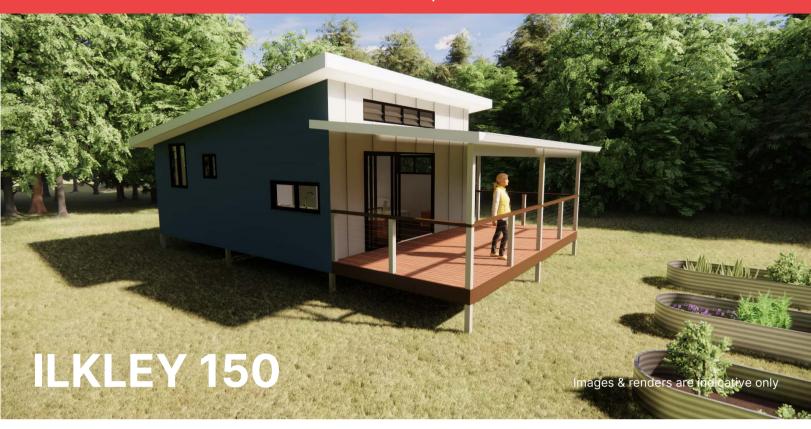

# 150m<sup>2</sup> Family Home From \$98,000

Outdoor Area 73m<sup>2</sup>

Overall Footprint 17m x 13m