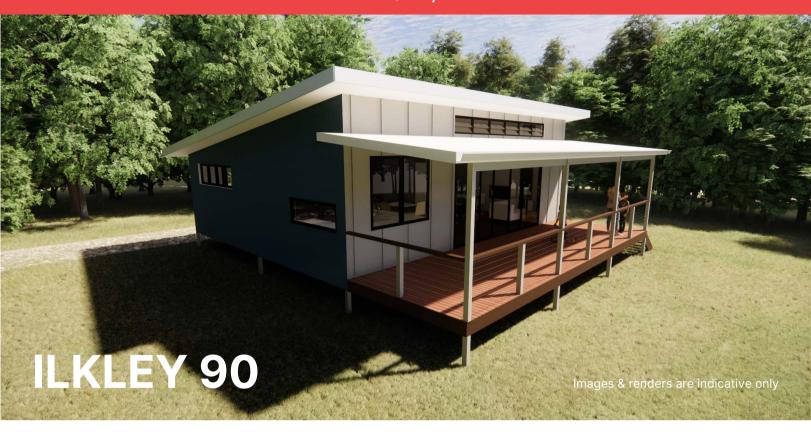

passionate professionals



The Shed House is a Sunshine Coast based construction business established in 2018. We are a young, energetic team, determined to make the building journey enjoyable for all of our clients.

We do this by having a clear step-by-step process for both ourselves, and our clients, to follow along during the building journey.

We believe that local knowledge, clear communication, easy to understand documentation and quality workmanship, are the keys to a successful building journey.

Chat to us today to find out how we do it!

#### 45m<sup>2</sup> Granny Flat From \$43,000



Im Int

Internal GFA 45m<sup>2</sup>

Outdoor Area 20m²

Overall Footprint 6.7m x 10.4m



#### 60m<sup>2</sup> Granny Flat From \$53,000







#### 90m<sup>2</sup> Granny Flat From \$64,000





11m x 11.6m

Overall Footprint



## 120m<sup>2</sup> Family Home From \$85,000







Overall Footprint

# 150m<sup>2</sup> Family Home From \$98,000







Outdoor Area 73m<sup>2</sup>

Overall Footprint 17m x 13m



#### Any questions?

Contact Isaac on 0487 256 061 or email isaac@theshedhouse.com.au to discuss your new project.

# Key things to remember



#### **Concrete Slab or Suspended Floor**

All of our designs can be built on either a concrete slab (flat sites) or suspended floor foundation (sloping sites). Our experienced team will help you determine the most appropriate foundation for your site and budget.



#### **Customised To Suit** You!

Our concept plans have been designed with the lifestyle of Queensland families in mind. Our plans may be further customised to suit