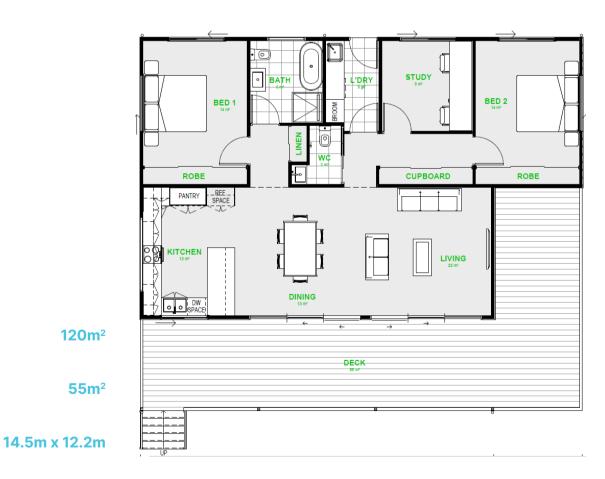

ness established in 2018. We are a young, energetic team, determined to make the building journey enjoyable for all of our clients.

We do this by having a clear step-by-step process for both ourselves, and our clients, to follow along during the building journey.

We believe that local knowledge, clear communication, easy to understand documentation and quality workmanship, are the keys to a successful building journey.

Chat to us today to find out how we do it!

#### 45m<sup>2</sup> Granny Flat From \$43,000



Im Int

Internal GFA 45m<sup>2</sup>

Outdoor Area 20m²

Overall Footprint 6.7m x 10.4m



#### 60m<sup>2</sup> Granny Flat From \$53,000







#### 90m<sup>2</sup> Granny Flat From \$64,000





11m x 11.6m

Overall Footprint



## 120m<sup>2</sup> Family Home From \$85,000







Overall Footprint

# 150m<sup>2</sup> Family Home From \$98,000







Outdoor Area 73m<sup>2</sup>

Overall Footprint 17m x 13m



#### Any questions?

Contact Isaac on 0487 256 061 or email isaac@theshedhouse.com.au to discuss your new project.

# Key things to remember



#### **Concrete Slab or Suspended Floor**

All of our designs can be built on either a concrete slab (flat sites) or suspended floor foundation (sloping sites). Our experienced team will help you determine the most appropriate foundation for your site and budget.



#### **Customised To Suit** You!

Our concept plans have been designed with the lifestyle of Queensland families in mind. Our plans may be further customised to suit your need. BYO plans and custom design options within our design capabilities are avail