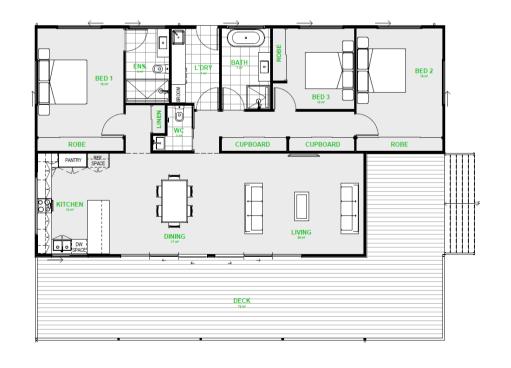

# 150m<sup>2</sup> Family Home From \$98,000

Outdoor Area 73m<sup>2</sup>

Overall Footprint 17m x 13m